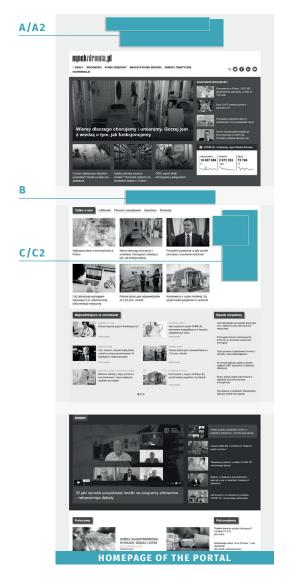

## A BILLBOARD

PLN 105

C RECTANGLE PLN 158

 A graphic advertising element placed at the top of the page.

750x100 pixels/ up to 150 kB/ GIF, JPEG

 A graphic advertisement placed high in the right-hand column of the webpage.

300x250 pixels/ up to 150 kB/ GIF, JPEG

# A2 DOUBLE BILLBOARD

PLN 158

 A graphic advertising element placed at the top of the page.

750x200 pixels/ up to 150 kB/ GIF, JPEG

C2 HALE DAGE

PLN 190

 A graphic advertisement placed high in the right-hand column of the webpage.

300x600 pixels/ up to 150 kB/ GIF, JPEG

PLN 105

 A graphic advertisement placed in the central part of the webpage, directly under the main menu of the webpage. It is also a kind of an in-text advertisement.

750x100 pixels/ up to 150 kB/ GIF, JP

rynekzdrowia.pl

Valid since 3.12.2021 r.

## STATIONARY DEVICES VISUALIZATION