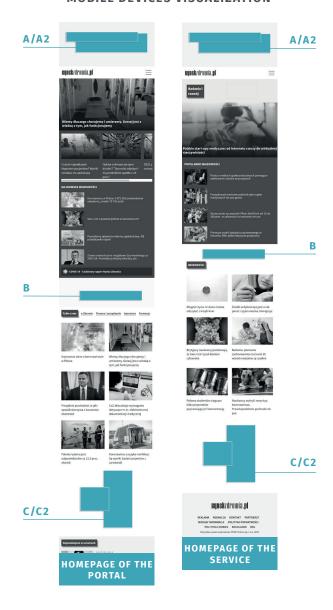

## A BILLBOARD

PLN 105

C RECTANGLE PLN 158

 A graphic advertising element placed at the top of the page.

750x100 pixels/ up to 150 kB/ GIF, JPEG

 A graphic advertisement placed high in the right-hand column of the webpage.

300x250 pixels/ up to 150 kB/ GIF, JPEG

# A2 DOUBLE BILLBOARD

PLN 158

 A graphic advertising element placed at the top of the page.

750x200 pixels/ up to 150 kB/ GIF, JPEG

C2 HALE DAGE

PLN 190

 A graphic advertisement placed high in the right-hand column of the webpage.

300x600 pixels/ up to 150 kB/ GIF, JPEG

PLN 105

 A graphic advertisement placed in the central part of the webpage, directly under the main menu of the webpage. It is also a kind of an in-text advertisement.

750x100 pixels/ up to 150 kB/ GIF, JP

rynekzdrowia.pl

Valid since 3.12.2021 r.

## **MOBILE DEVICES VISUALIZATION**