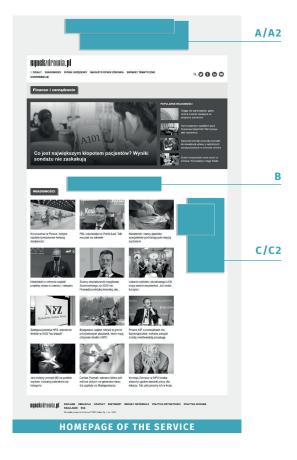

## A BILLBOARD

PLN 105

C RECTANGLE PLN 158

 A graphic advertising element placed at the top of the page.

750x100 pixels/ up to 150 kB/ GIF, JPEG

 A graphic advertisement placed high in the right-hand column of the webpage.

300x250 pixels/ up to 150 kB/ GIF, JPEG

# A2 DOUBLE BILLBOARD

PLN 158

 A graphic advertising element placed at the top of the page.

750x200 pixels/ up to 150 kB/ GIF, JPEG

C2 HALE DAGE

PLN 190

 A graphic advertisement placed high in the right-hand column of the webpage.

300x600 pixels/ up to 150 kB/ GIF, JPEG

PLN 105

 A graphic advertisement placed in the central part of the webpage, directly under the main menu of the webpage. It is also a kind of an in-text advertisement.

750x100 pixels/ up to 150 kB/ GIF, JP

rynekzdrowia.pl

Valid since 3.12.2021 r.

## STATIONARY DEVICES VISUALIZATION