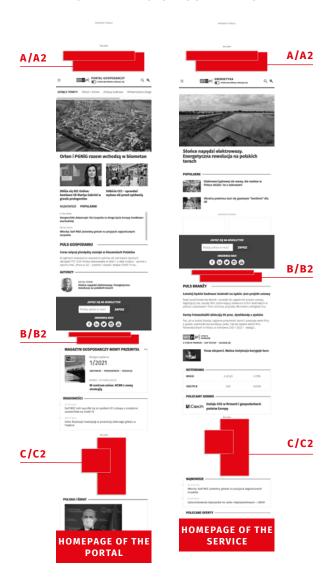

Geotargeting - the possibility of displaying advertisements in a specific geographical area only (25% display surcharge).

A BILLBOARD

PLN 105

PLN 158

A graphic advertising element placed at the top of the page.

750x100 pixels/ up to 150 kB/ GIF, JPEG

A form of banner advertising in the shape resembling a square.

300x250 pixels/ up to 150 kB/ GIF, JPEG

A2 DOUBLE BILLBOARD

PLN 158

C2 HALFPAGE

C RECTANGLE

**PLN 190** 

It is double the size of the blilboard banner. A graphic advertising element placed at the top of the page.

750x200 pixels/ up to 150 kB/ GIF, JPEG

It is double the size of the rectangle banner. The advertisement is displayed in the centre of the right column of the website.

300x600 pixels/ up to 150 kB/ GIF, JPEG

B BAR

PLN 90

A graphic advertising element at the top of the page. The graphic form is an in-text advertising element as well.

600x50 pixels/ up to 150 kB/ GIF, JPEG

**B2** DOUBLE BAR

**PLN 130** 

It is double the size of the bar banner. A graphic advertising element at the top of the page. The graphic form is an in-text advertising element as well.

600x100 pixels/ up to 150 kB/ GIF, JPEG

# **MOBILE DEVICES VISUALIZATION**