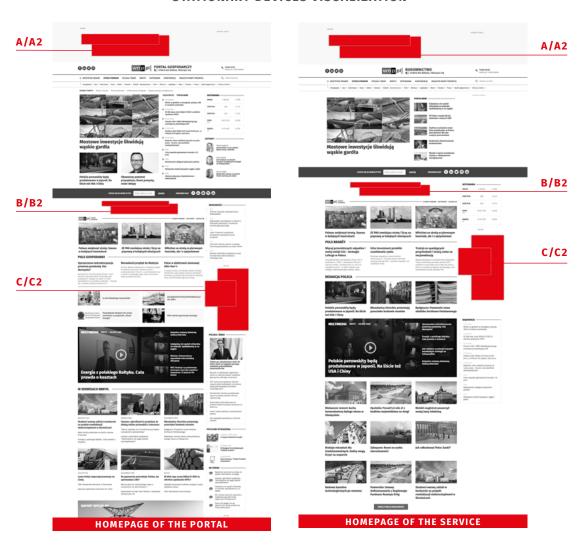

Geotargeting - the possibility of displaying advertisements in a specific geographical area only (25% display surcharge).

A BILLBOARD

PLN 105

PLN 158

A graphic advertising element placed at the top of the page.

750x100 pixels/ up to 150 kB/ GIF, JPEG

A form of banner advertising in the shape resembling a square.

300x250 pixels/ up to 150 kB/ GIF, JPEG

A2 DOUBLE BILLBOARD

PLN 158

C2 HALFPAGE

C RECTANGLE

**PLN 190** 

It is double the size of the blilboard banner. A graphic advertising element placed at the top of the page.

750x200 pixels/ up to 150 kB/ GIF, JPEG

It is double the size of the rectangle banner. The advertisement is displayed in the centre of the right column of the website.

300x600 pixels/ up to 150 kB/ GIF, JPEG

B BAR

PLN 90

A graphic advertising element at the top of the page. The graphic form is an in-text advertising element as well.

600x50 pixels/ up to 150 kB/ GIF, JPEG

**B2** DOUBLE BAR

**PLN 130** 

It is double the size of the bar banner. A graphic advertising element at the top of the page. The graphic form is an in-text advertising element as well.

600x100 pixels/ up to 150 kB/ GIF, JPEG

# STATIONARY DEVICES VISUALIZATION