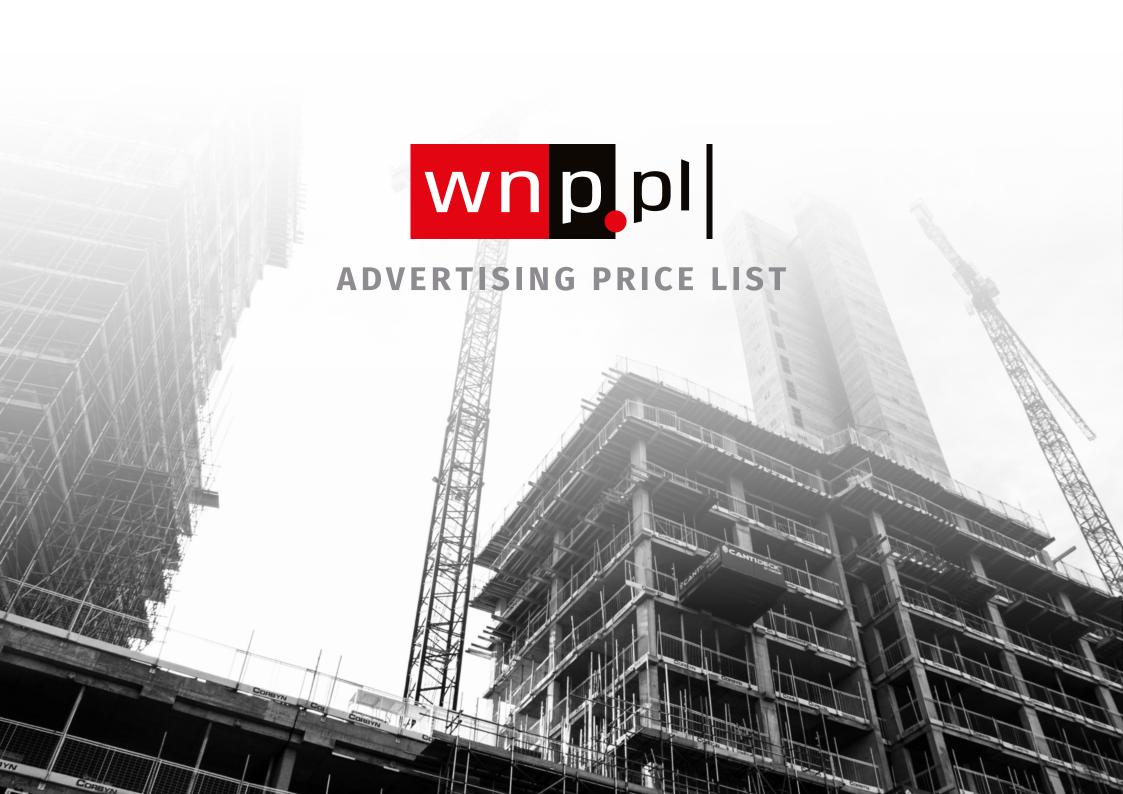

### 1. PARTNER OF THE PORTAL

- · awarding of the title of the sponsor/partner of the portal;
- · publication of the logo on the home page of the portal;
- publication of the logo on the home pages of the main services of the portal and all text's pages of the portal;
- Partner's business subpage complete with their business card and information about their business activity, as well as a listing of information about the company as published on the portal;
- possible publication of 1 article in a selected service of the portal (to be displayed for 1 week) and homepage of portal (to be displayed for 2 days);
- one-off delivery of text to the Newsletter subscribers; of the portal.

#### **VALUE OF THE PACKAGE: PLN 11,200 PER 1 MONTH**