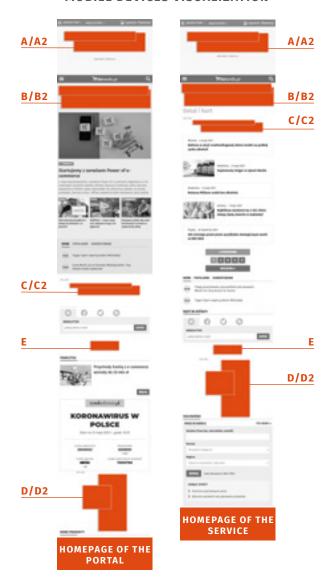

**Geotargeting** – the possibility of displaying advertisements in a specific geographical area only (25% display surcharge).

A BILLBOARD

**PLN 105** 

A graphic advertising element placed at the top of the page.

750x100 pixels/ up to 150 kB/ GIF, JPEG

A2 DOUBLE BILLBOARD

PLN 158

A graphic advertising element placed at the top of the page.

750x200 pixels/ up to 150 kB/ GIF, JPEG

**B** LONG BAR

**PLN 100** 

**PLN 130** 

**PLN 90** 

An advertising banner at the top of the page.

940x50 pixels/ up to 150 kB/ GIF, JPEG

**B2** DOUBLE LONG BAR

An advertising banner at the top of the page.

940x100 pixels/ up to 150 kB/ GIF, JPEG

C SHORT BAR

An advertising banner in the middle of the page.

650x50 pixels/ up to 150 kB/ GIF, JPEG

C2 DOUBLE SHORT BAR

PLN 110

An advertising banner in the middle of the page.

Graficzny element reklamowy w centralnej części strony,
umieszczany pod najważniejszymi informacjami w portalu.

Forma graficzna jest również reklamą śródtekstową.

650x100 pixels/ up to 150 kB/ GIF, JPEG

D RECTANGLE

**PLN 158** 

A form of banner advertising in the shape resembling a square. It is double the size of the rectangle banner. The advertisement is displayed in the centre of the right column of the service.

300x250 pixels/ up to 150 kB/ GIF, JPEG

D2 HALFPAGE

PLN 190

A form of banner advertising in the shape resembling a square. It is double the size of the rectangle banner. The advertisement is displayed in the centre of the right column of the service.

300x600 pixels/ up to 150 kB/ GIF, JPEG

E BUTTON

**PLN 80** 

 $\label{eq:Graphic advertisement placed on the right side of the page. \\$ 

300x100 pixels/ up to 150 kB/ GIF, JPEG

**Adlahandlu.pl** 

Valid since 1.06.2021 r.

## **MOBILE DEVICES VISUALIZATION**