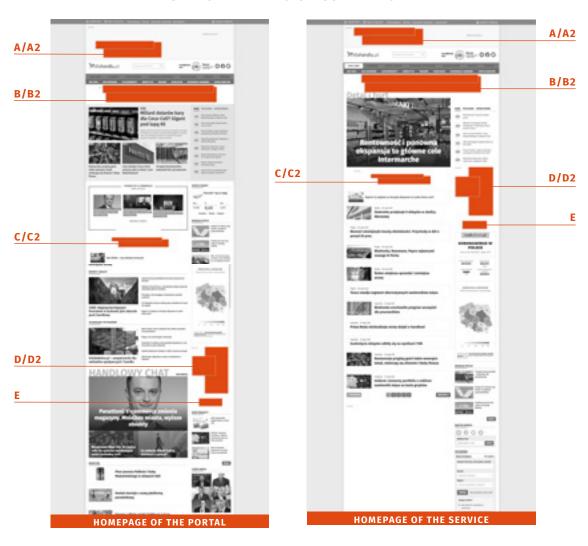

**Geotargeting** – the possibility of displaying advertisements in a specific geographical area only (25% display surcharge).

A BILLBOARD

**PLN 105** 

A graphic advertising element placed at the top of the page.

750x100 pixels/ up to 150 kB/ GIF, JPEG

A2 DOUBLE BILLBOARD

PLN 158

A graphic advertising element placed at the top of the page.

750x200 pixels/ up to 150 kB/ GIF, JPEG

**B** LONG BAR

**PLN 100** 

**PLN 130** 

**PLN 90** 

An advertising banner at the top of the page.

940x50 pixels/ up to 150 kB/ GIF, JPEG

**B2** DOUBLE LONG BAR

An advertising banner at the top of the page.

940x100 pixels/ up to 150 kB/ GIF, JPEG

C SHORT BAR

An advertising banner in the middle of the page.

650x50 pixels/ up to 150 kB/ GIF, JPEG

C2 DOUBLE SHORT BAR

PLN 110

An advertising banner in the middle of the page.

Graficzny element reklamowy w centralnej części strony,
umieszczany pod najważniejszymi informacjami w portalu.

Forma graficzna jest również reklamą śródtekstową.

650x100 pixels/ up to 150 kB/ GIF, JPEG

D RECTANGLE

**PLN 158** 

A form of banner advertising in the shape resembling a square. It is double the size of the rectangle banner. The advertisement is displayed in the centre of the right column of the service.

300x250 pixels/ up to 150 kB/ GIF, JPEG

D2 HALFPAGE

PLN 190

A form of banner advertising in the shape resembling a square. It is double the size of the rectangle banner. The advertisement is displayed in the centre of the right column of the service.

300x600 pixels/ up to 150 kB/ GIF, JPEG

E BUTTON

**PLN 80** 

 $\label{eq:Graphic advertisement placed on the right side of the page. \\$ 

300x100 pixels/ up to 150 kB/ GIF, JPEG

**Adlahandlu.pl** 

Valid since 1.06.2021 r.

## STATIONARY DEVICES VISUALIZATION