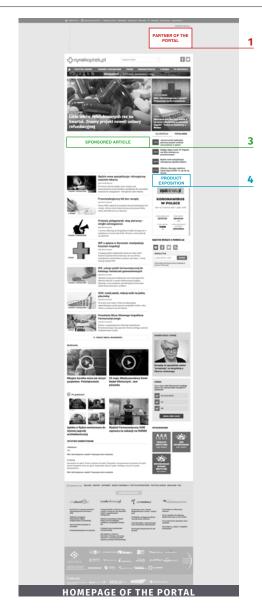

## 1. PARTNER OF THE PORTAL

- · awarding of the title of the sponsor/partner of the portal;
- publication of the logo (along with a link to the website) on the home page of the portal;
- publication of the logo (along with a link to the website)
  on the home pages of the main services of the portal;
- publication of the logo (along with a link to the website) on all subpages of the portal;
- possible publication of 1 sponsored article in a selected service of the portal (to be displayed for 1 week);
- one-off delivery of a sponsored text to the Newsletter subscribers;
- possible publication of 1 specialist text in a selected service of the portal.

#### **VALUE OF THE PACKAGE: PLN 3 500 PER 1 MONTH**