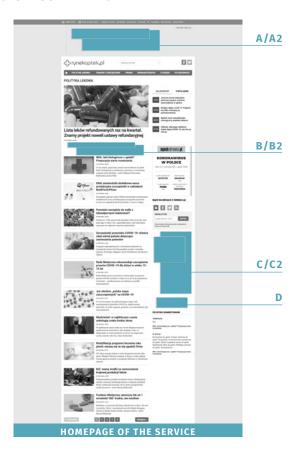

A BILLBOARD

PLN 105

C RECTANGLE PLN 158

A graphic advertising element placed at the top of the page.

750x50 pixels/ up to 150 kB/ GIF, JPEG

A graphic advertisement placed high in the right-hand column of the webpage.

300x250 pixels/ up to 150 kB/ GIF, JPEG

C2 HALFPAGE

A2 DOUBLE BILLBOARD

PLN 158

PLN 190

A graphic advertising element placed at the top of the page.

750x100 pixels/ up to 150 kB/ GIF, JPEG

A graphic advertisement placed high in the right-hand column of the webpage.

300x600 pixels/ up to 150 kB/ GIF, JPEG

B BANNER

PLN 90

PLN 50

A graphic advertisement placed in the central part of the webpage, directly under the main menu of the webpage. It is also a kind of an in-text advertisement

620x50 pixels/ up to 150 kB/ GIF, JPEG

A graphic advertisement placed high in the right-hand column of the webpage, constantly published within a specified time period.

300x100 pixels/ up to 150 kB/ GIF, JPEG

**B2** DOUBLE BANNER

PLN 110

A graphic advertisement placed in the central part of the webpage, directly under the main menu of the webpage. It is also a kind of an in-text advertisement.

620x100 pixels/ up to 150 kB/ GIF, JPEG