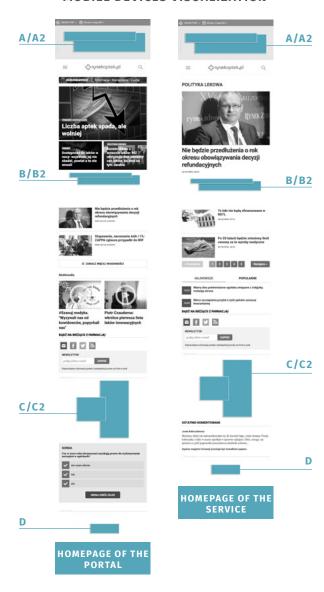

A BILLBOARD

PLN 105

C RECTANGLE PLN 158

A graphic advertising element placed at the top of the page.

750x50 pixels/ up to 150 kB/ GIF, JPEG

A graphic advertisement placed high in the right-hand column of the webpage.

300x250 pixels/ up to 150 kB/ GIF, JPEG

C2 HALFPAGE

A2 DOUBLE BILLBOARD

PLN 158

PLN 190

A graphic advertising element placed at the top of the page.

750x100 pixels/ up to 150 kB/ GIF, JPEG

A graphic advertisement placed high in the right-hand column of the webpage.

300x600 pixels/ up to 150 kB/ GIF, JPEG

B BANNER

PLN 90

PLN 50

A graphic advertisement placed in the central part of the webpage, directly under the main menu of the webpage. It is also a kind of an in-text advertisement

620x50 pixels/ up to 150 kB/ GIF, JPEG

A graphic advertisement placed high in the right-hand column of the webpage, constantly published within a specified time period.

300x100 pixels/ up to 150 kB/ GIF, JPEG

**B2** DOUBLE BANNER

PLN 110

A graphic advertisement placed in the central part of the webpage, directly under the main menu of the webpage. It is also a kind of an in-text advertisement.

620x100 pixels/ up to 150 kB/ GIF, JPEG

# **MOBILE DEVICES VISUALIZATION**