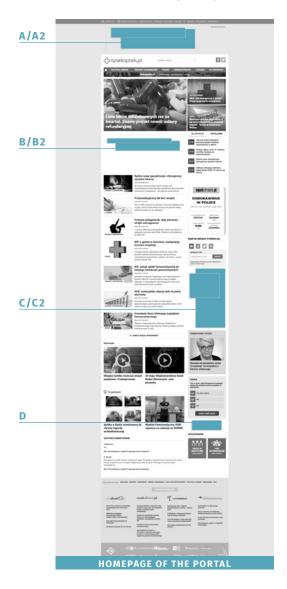

A BILLBOARD

PLN 105

C RECTANGLE PLN 158

A graphic advertising element placed at the top of the page.

750x50 pixels/ up to 150 kB/ GIF, JPEG

A graphic advertisement placed high in the right-hand column of the webpage.

300x250 pixels/ up to 150 kB/ GIF, JPEG

C2 HALFPAGE

A2 DOUBLE BILLBOARD

PLN 158

PLN 190

A graphic advertising element placed at the top of the page.

750x100 pixels/ up to 150 kB/ GIF, JPEG

A graphic advertisement placed high in the right-hand column of the webpage.

300x600 pixels/ up to 150 kB/ GIF, JPEG

B BANNER

PLN 90

PLN 50

A graphic advertisement placed in the central part of the webpage, directly under the main menu of the webpage. It is also a kind of an in-text advertisement

620x50 pixels/ up to 150 kB/ GIF, JPEG

A graphic advertisement placed high in the right-hand column of the webpage, constantly published within a specified time period.

300x100 pixels/ up to 150 kB/ GIF, JPEG

**B2** DOUBLE BANNER

PLN 110

A graphic advertisement placed in the central part of the webpage, directly under the main menu of the webpage. It is also a kind of an in-text advertisement.

620x100 pixels/ up to 150 kB/ GIF, JPEG